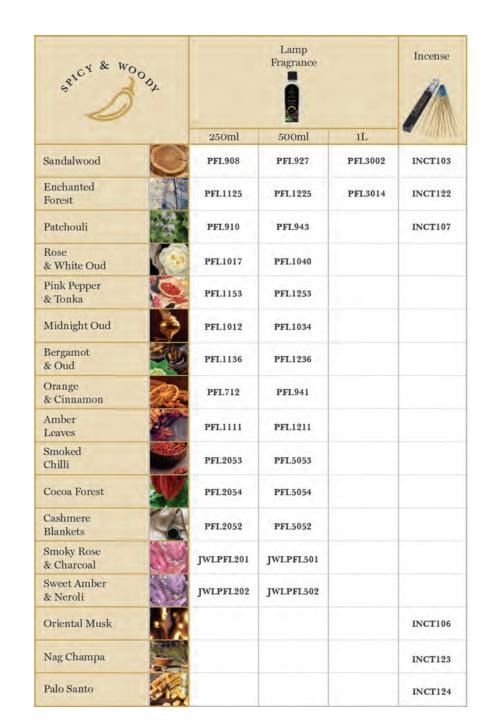

Spicy & Woody – stronger, richer, warmer and woodier.

Aromatherapy – blended to evoke specific emotions and feelings.