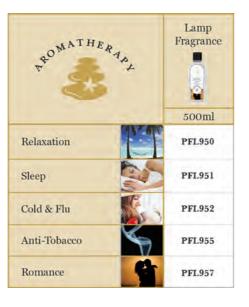

Spicy & Woody – stronger, richer, warmer and woodier.

Aromatherapy – blended to evoke specific emotions and feelings.