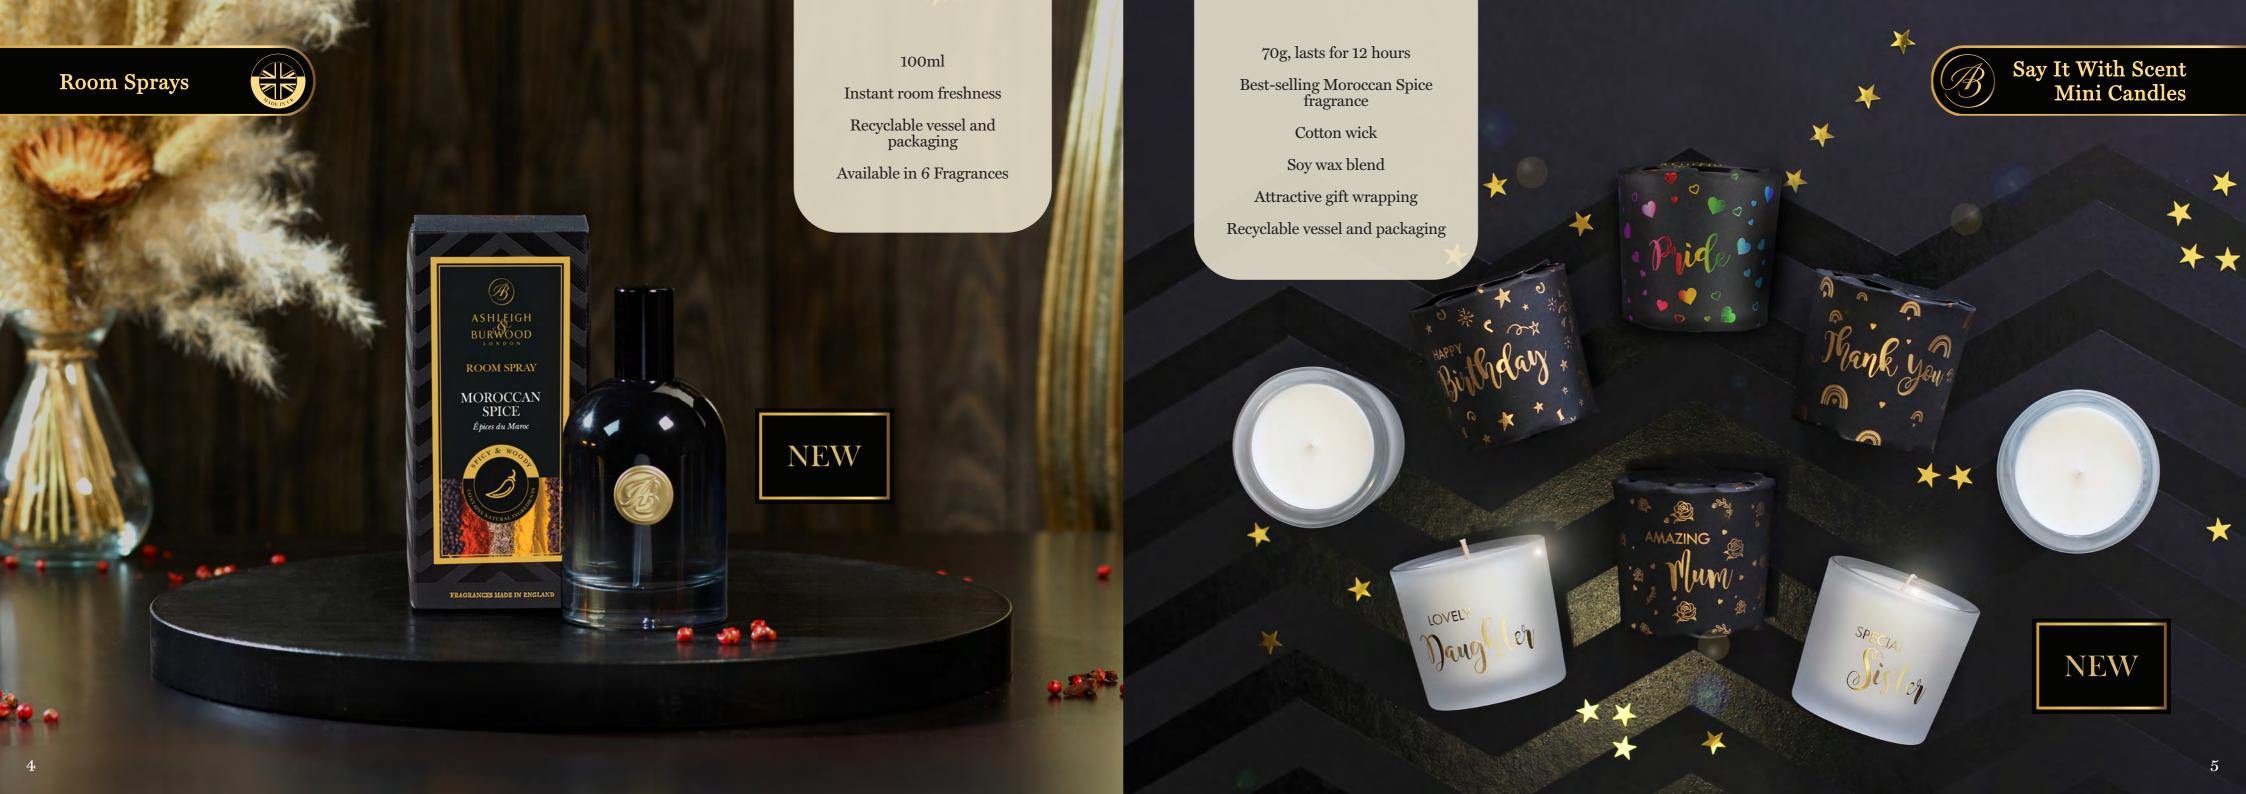

Height 15cm

Ideal to use with our Fragrance Oils

Scent a room quickly

Choice of designs

Recyclable packaging

### Fragrance Oils

15ml

Ideal to use with Oil Burners

Versatile; scent pot-pourri, dried flowers and more

Recyclable vessel and packaging

Fragrance Lamps

Alcohol particles neutralise odours and contaminants