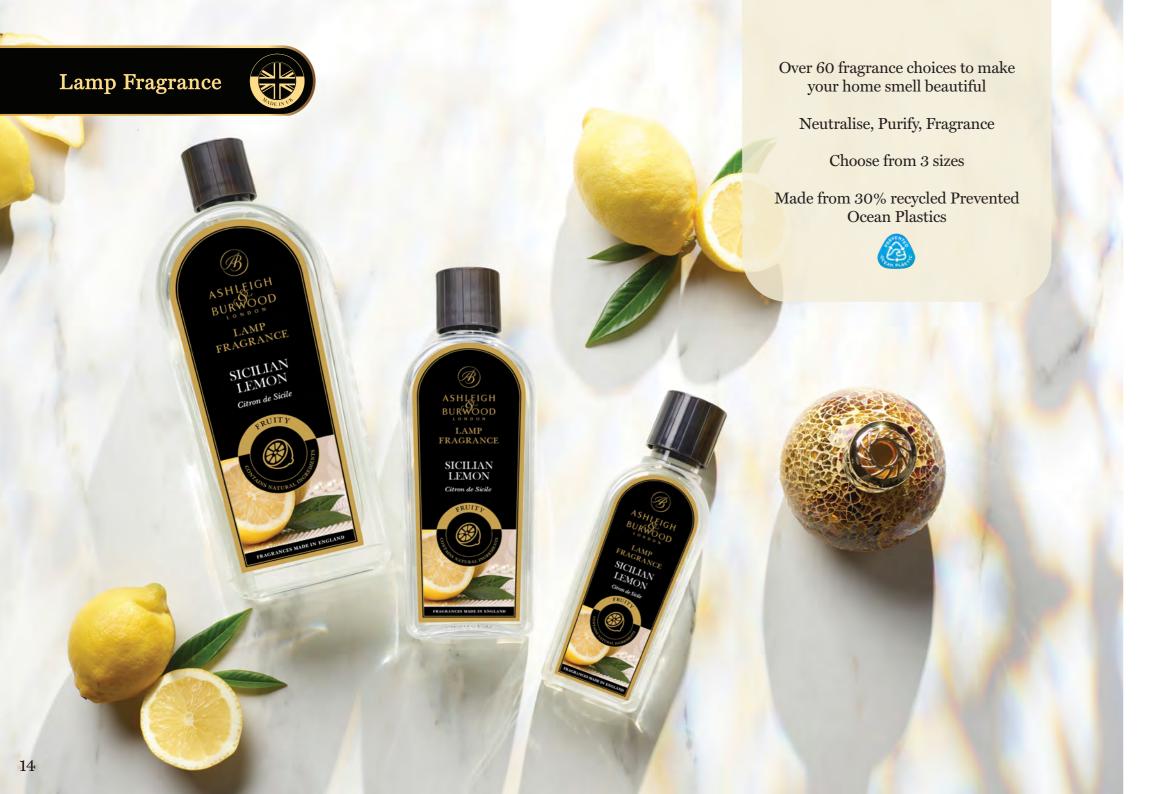

### Fragrance Oils

15ml

Ideal to use with Oil Burners

Versatile; scent pot-pourri, dried flowers and more

Recyclable vessel and packaging

Fragrance Lamps

Alcohol particles neutralise odours and contaminants

#### Why choose Fragrance Lamps?

NEUTRALISE Eliminate unwanted odours

PURIFY

Remove airborne contaminants

FRAGRANCE

Intense, long-lasting scent

FLEXIBLE

ASHLEIGH

BURWOOD

RAGRANCE LAMP

Easy to switch scents between Lamps

COOL AIR

Discover the power of Fragrance Lamps here