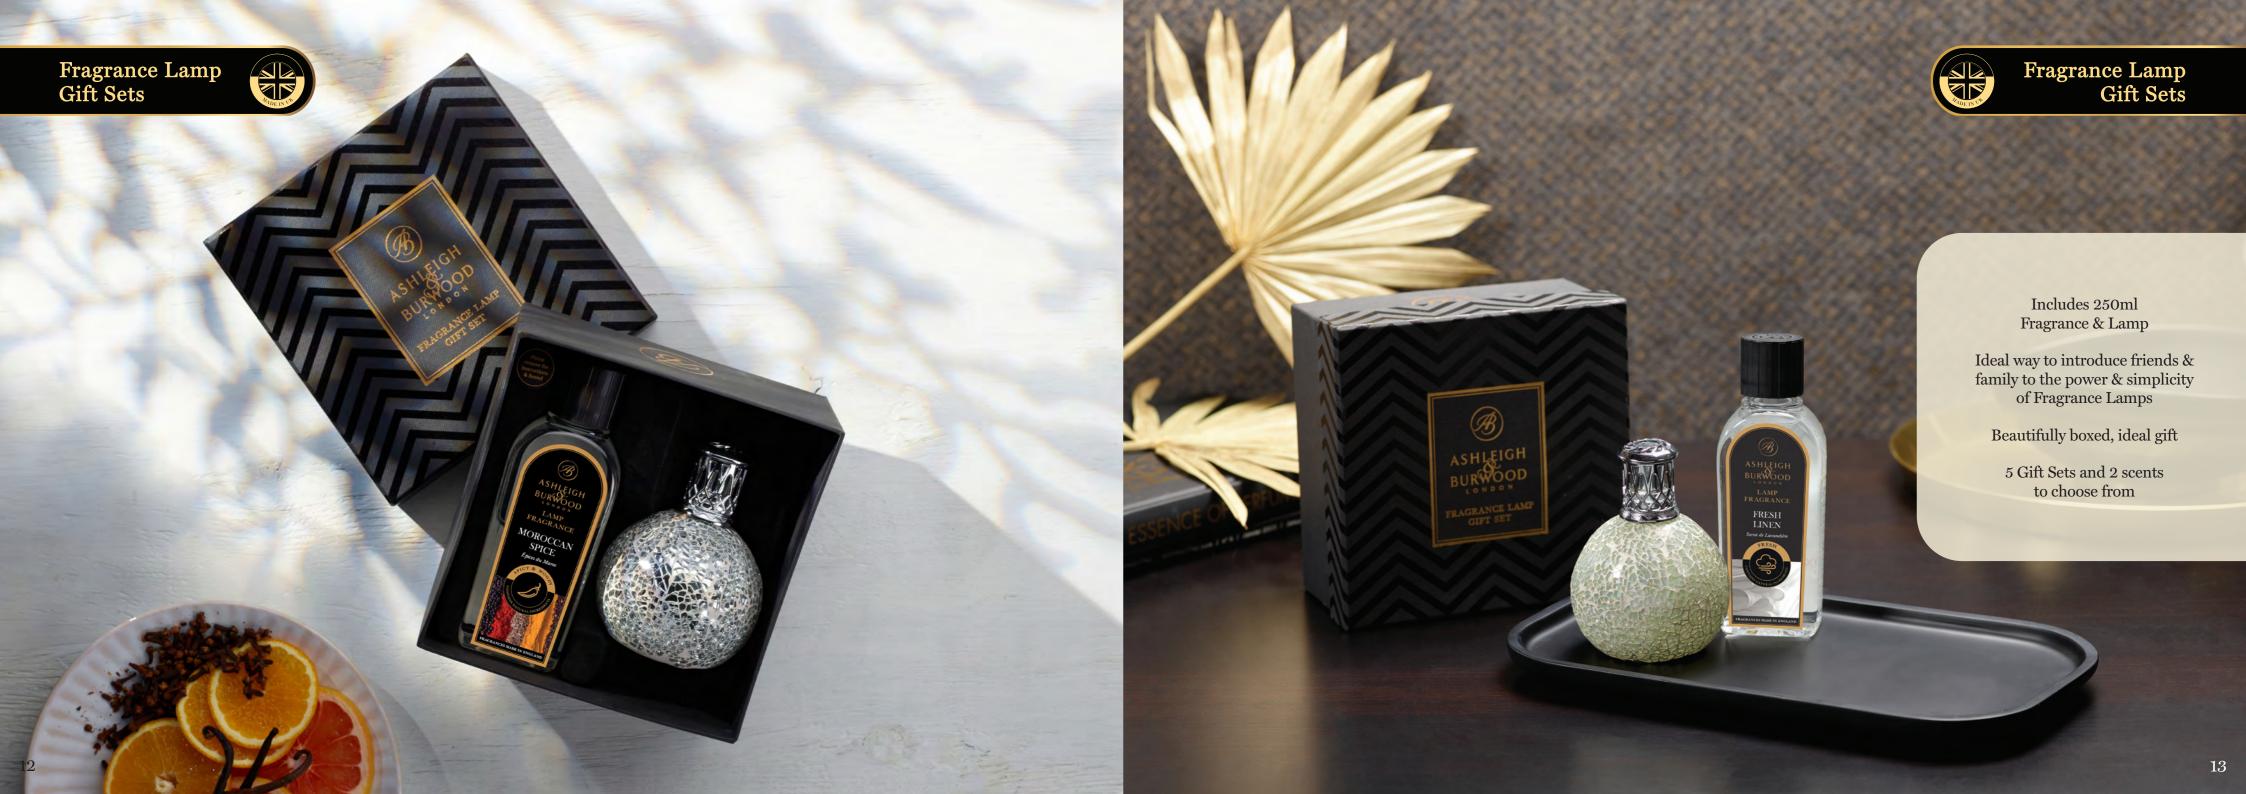

## Glossary: Fragrance Lamps The Signature Collection

**PFL172** Black Hole Sun

PFL603 Noir Ore

PFL604 Lava Tower

**PFL348** Tropical Sunset

Fragrance Lamp Gift Sets Fresh Linen Moroccan Spice

PFL705E PFL705D PFL705H PFL709A PFL705G