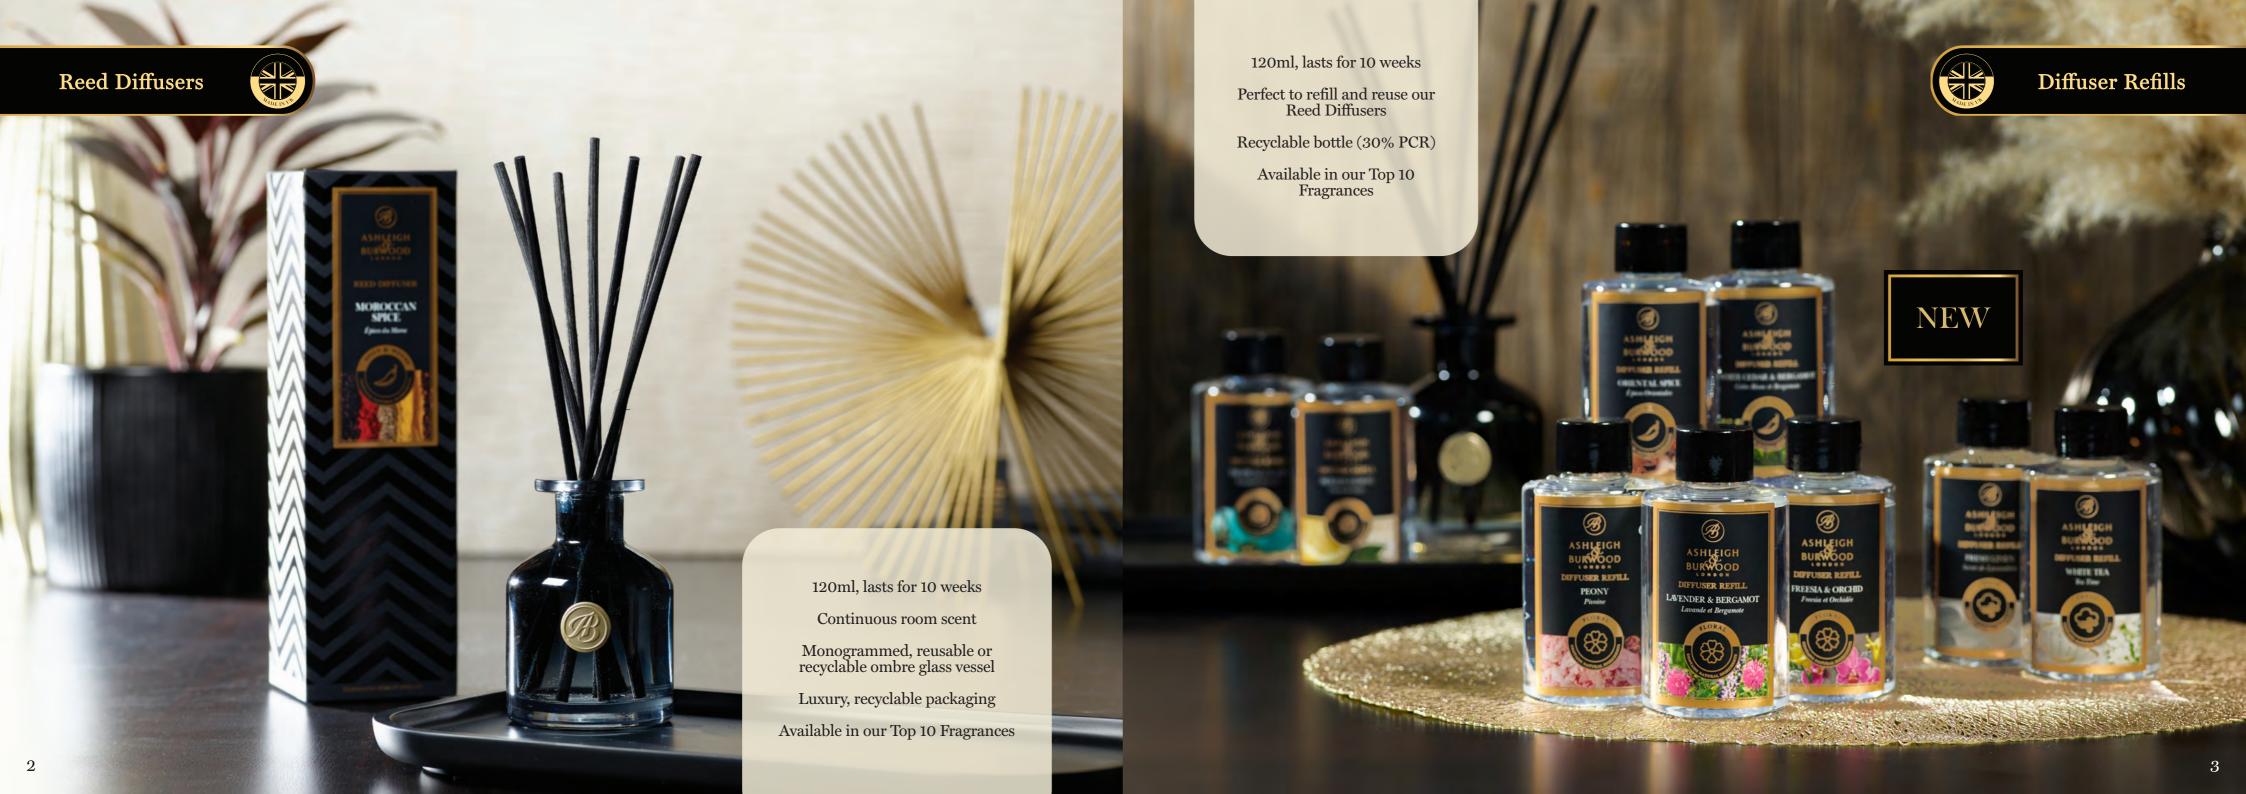

Height 15cm

Ideal to use with our Fragrance Oils

Scent a room quickly

Choice of designs

Recyclable packaging