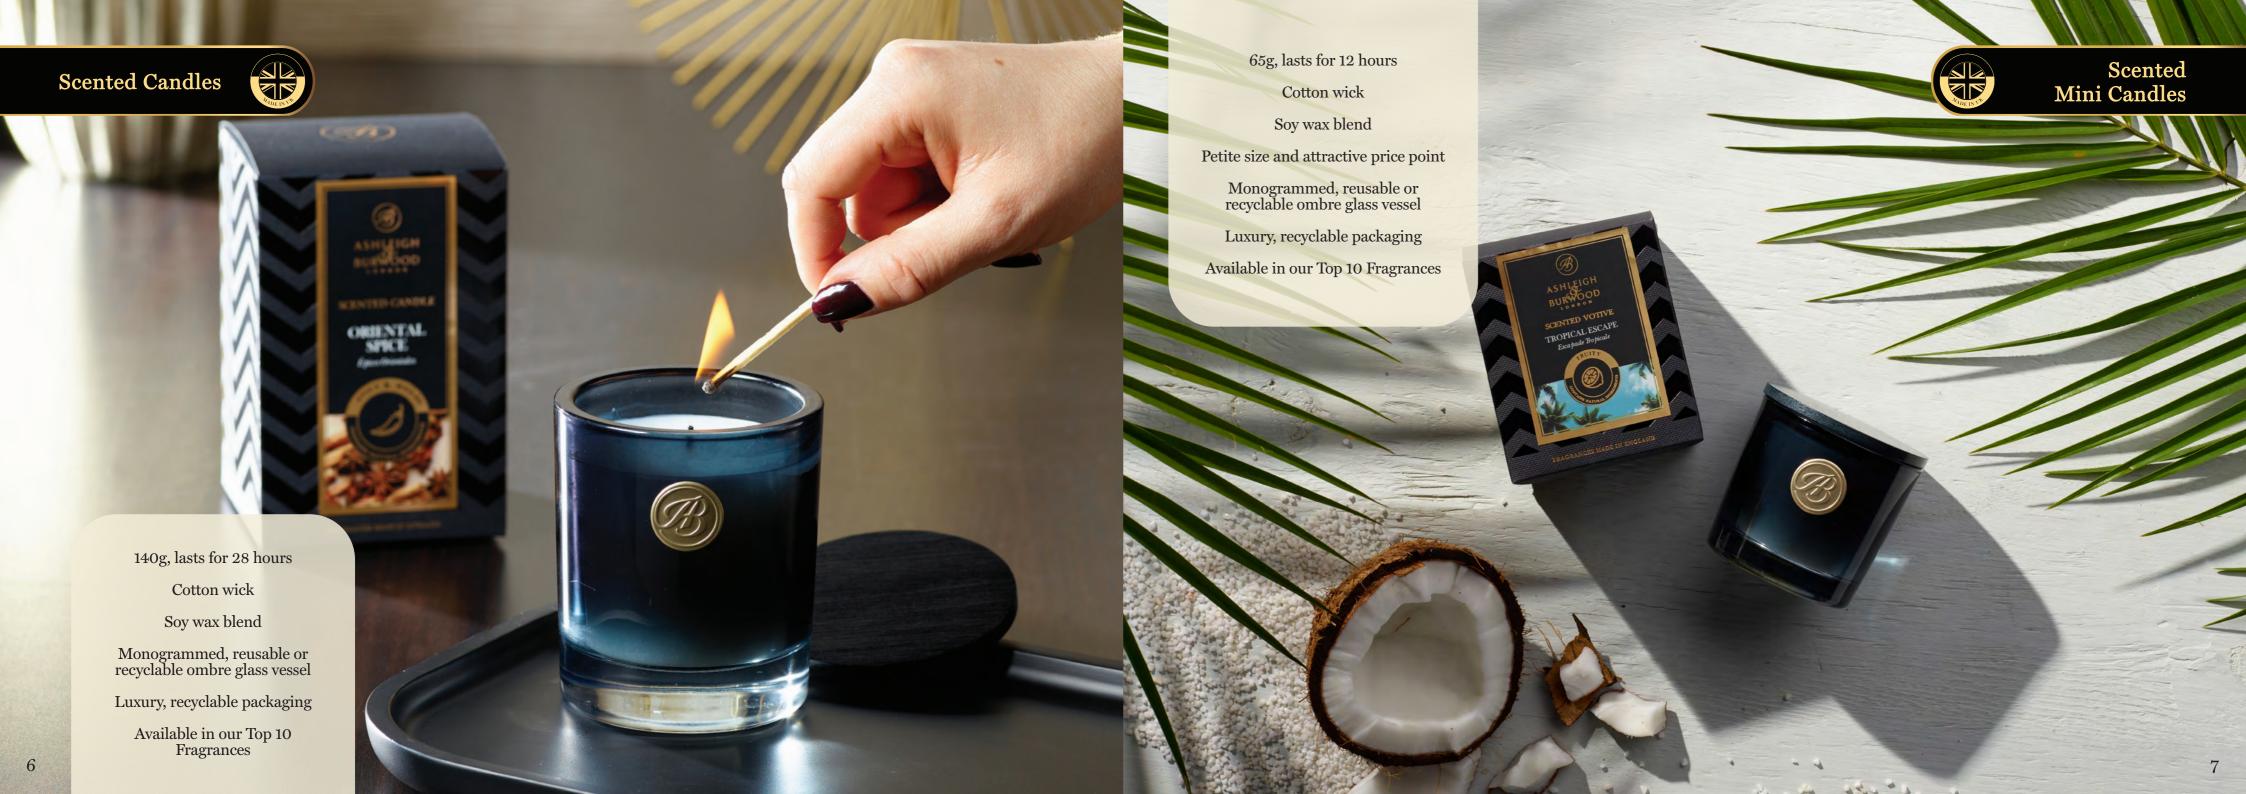

### Fragrance Families

To make it easy for customers & consumers we group our fragrances into 5 families

Fresh – light, bright and refreshing.

Floral – typically soft and delicate.

Fruity – citrus, fruity, exotic, summery.

Spicy & Woody – stronger, richer, warmer and woodier.

Aromatherapy – blended to evoke specific emotions and feelings.