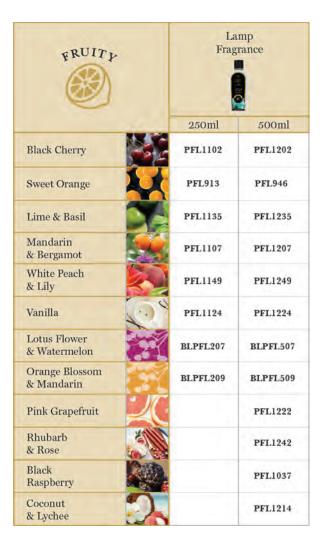

### Fragrance Families

To make it easy for customers & consumers we group our fragrances into 5 families

Fresh – light, bright and refreshing.

Floral – typically soft and delicate.

Fruity – citrus, fruity, exotic, summery.