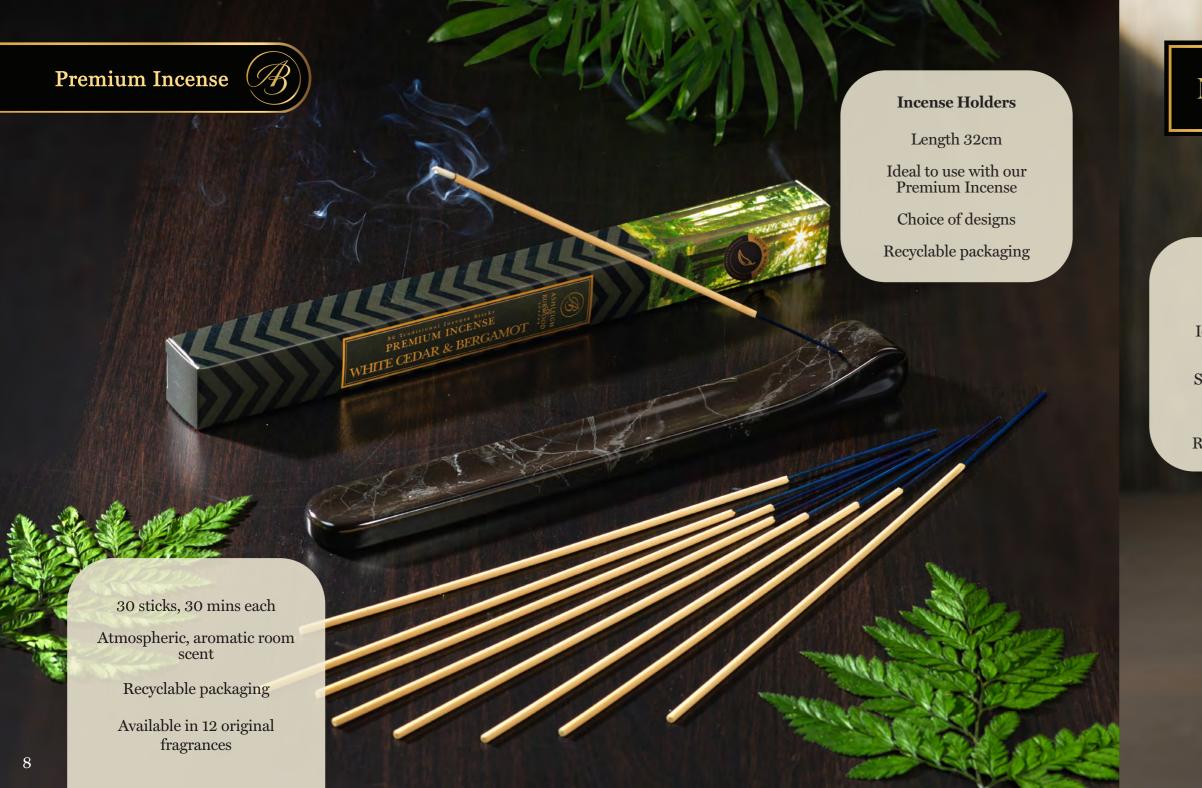

#### **Incense Holders**

Incense Holder - Black ABAC06

Incense Holder - Grey ABAC09

Incense Holder - White ABAC10