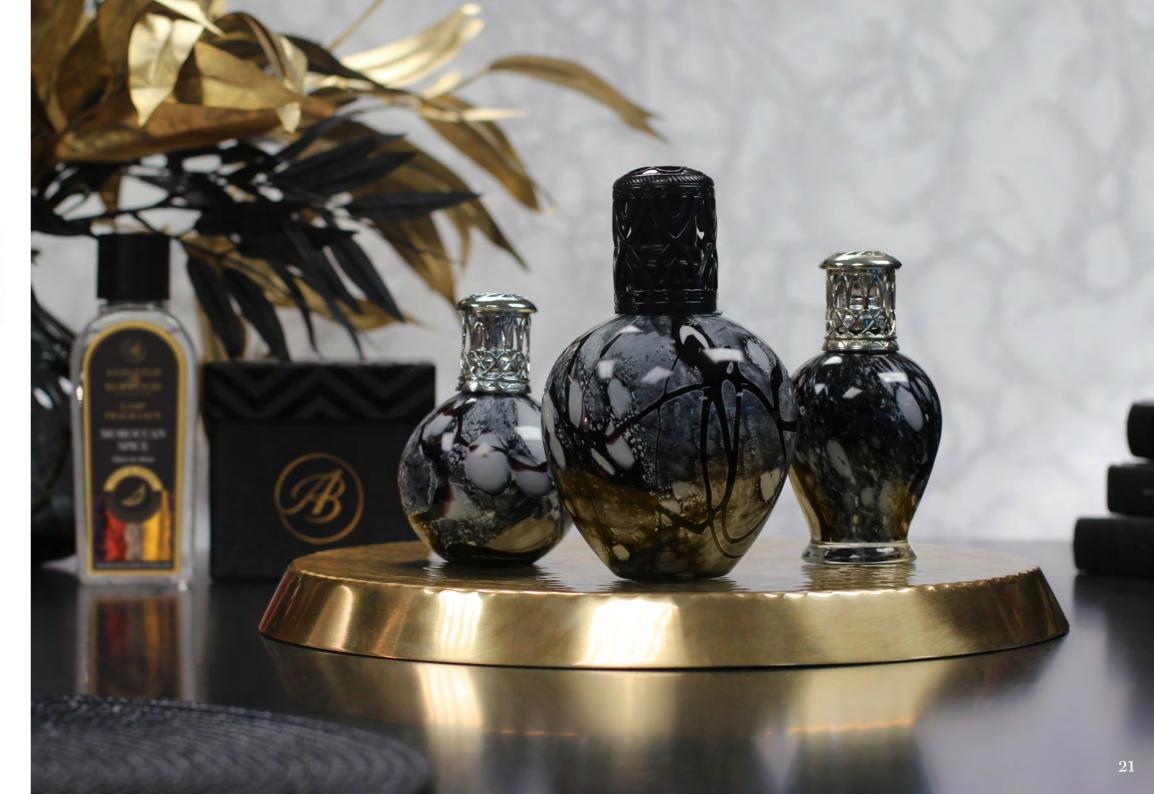

## Glossary: Fragrance Lamps The Signature Collection

**PFL172** Black Hole Sun

PFL603 Noir Ore

PFL604 Lava Tower

**PFL348** Tropical Sunset

Fragrance Lamp Gift Sets Fresh Linen Moroccan Spice

PFL705E PFL705D PFL705H PFL709A PFL705G