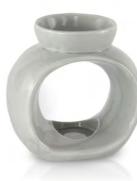

### CERAMIC BURNERS

2 designs in 2 colours Round - 9cm diameter x 10cm height Oval - 11cm width x 7cm depth x 11cm height

Deep well for Wax Melts or Fragrance Oil Recess for tealight

Round Burner

Oval Burner

Round Burner