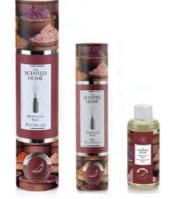

# REED DIFFUSERS & REFILLS •

Continuous room scent Ideal to scent any room Recyclable vessel, bottle and packaging

Fresh Linen

Lavender & Bergamot

150ml Diffuser Lasts up to 3 mths 8 natural reeds

Sea Spray

#### 50ml Mini Diffuser Lasts up to 4 wks

6 natural reeds Mini size and attractive price point

#### 150ml Refill

Lasts up to 3 mths Replenishes 150ml diffuser or 50ml (x3) 30% post consumer recycled bottle (PCR)

White Cedar & Bergamot

Jasmine & Tuberose

SCENTED HOME