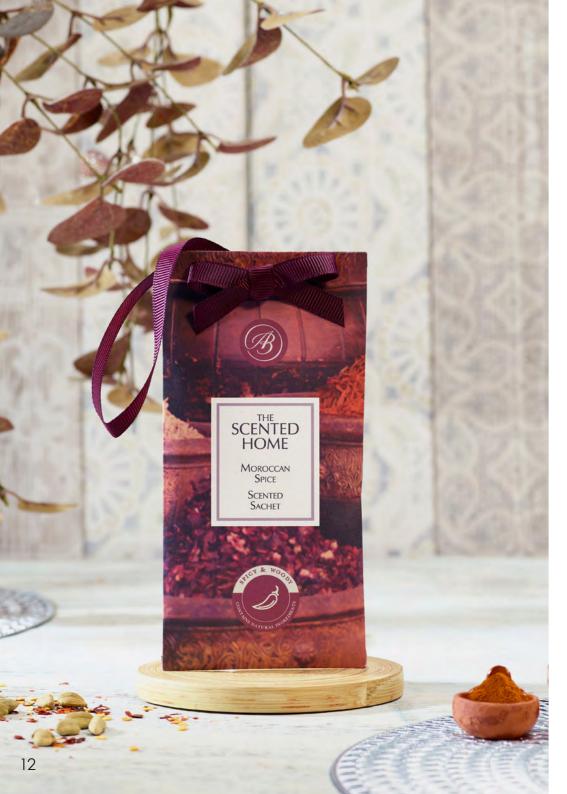

### SCENTED SACHETS - REFRESHED DESIGN

15g New slimmer size 15.5cm x 7.7cm Scent for small spaces

Ribbon for hanging Scent drawers, suitcases and more Merchandised in a printed CDU of 12 units

100ml Micro fine mist Instant room scent Scent the air, linens, fabrics and more Recyclable glass bottle