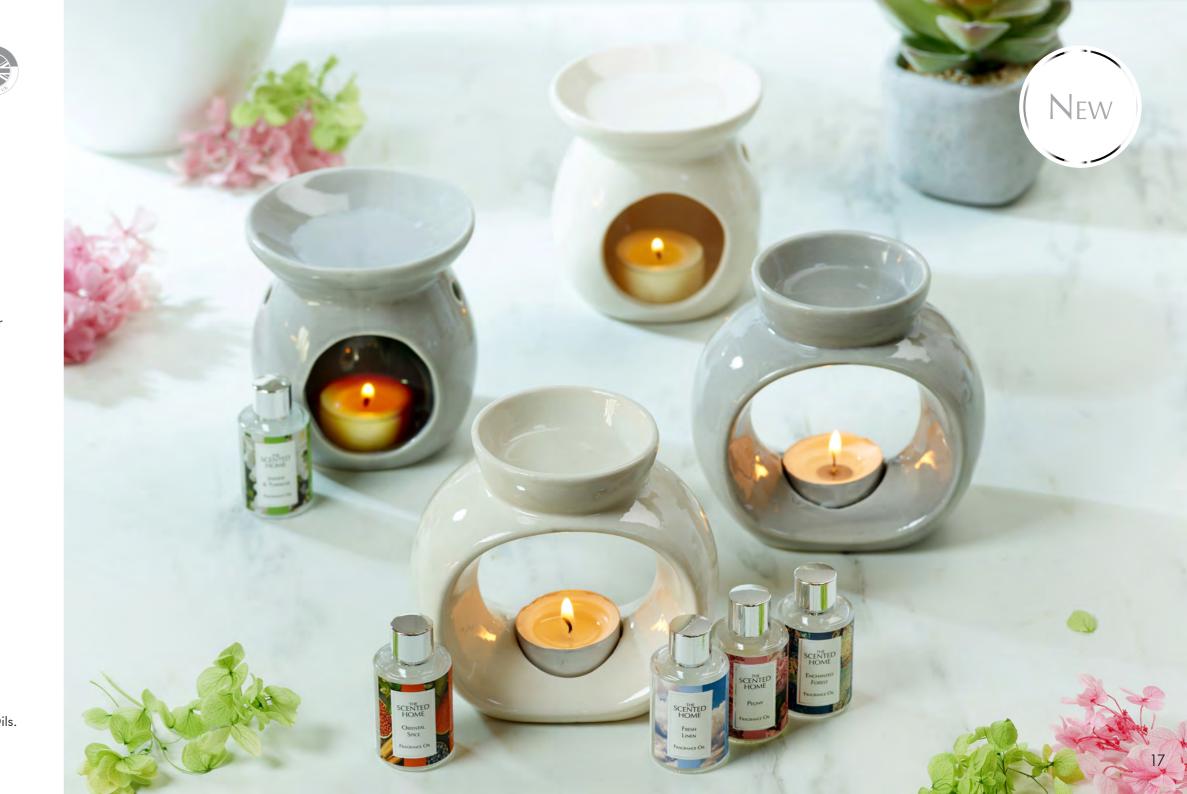

### CERAMIC BURNERS

2 designs in 2 colours Round - 9cm diameter x 10cm height Oval - 11cm width x 7cm depth x 11cm height

Deep well for Wax Melts or Fragrance Oil Recess for tealight

Round Burner

Oval Burner

Round Burner

# Fragrance Oils

10ml Concentrated fragrance Ambient room scent

Use with Ceramic Burner Recyclable bottle Merchandised in a printed CDU of 6 units

Fresh Linen

Spray

Enchanted Forest

& Bergamot

Peony

Moroccan

Jasmine & Tuberose

Spice

Lavender & Bergamot

Spice

Sicilian Lemon

Plus 10 exclusive fragrances, replacing existing Ashleigh & Burwood Fragrance Oils.

See page 21