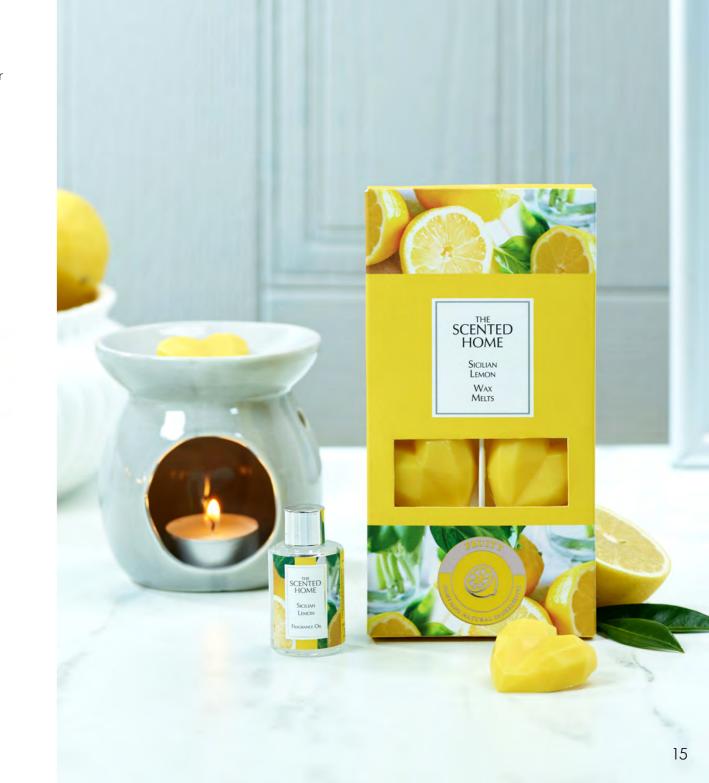

# Wax Melts

8g (per melt) 8 wax melts per pack 10 hrs (per melt)

Ambient room scent Colourful, cute heart shape Use with Wax Melt Burner Recyclable packaging

Linen

Jasmine

Oriental

Spice

& Tuberose

Sea

Spray

Lavender

Sicilian

Lemon

& Bergamot

Enchanted

White Cedar & Bergamot

### SICILIAN LEMON 🚳

Top - Lime

Mid - Geranium

Base - Lemon Peel