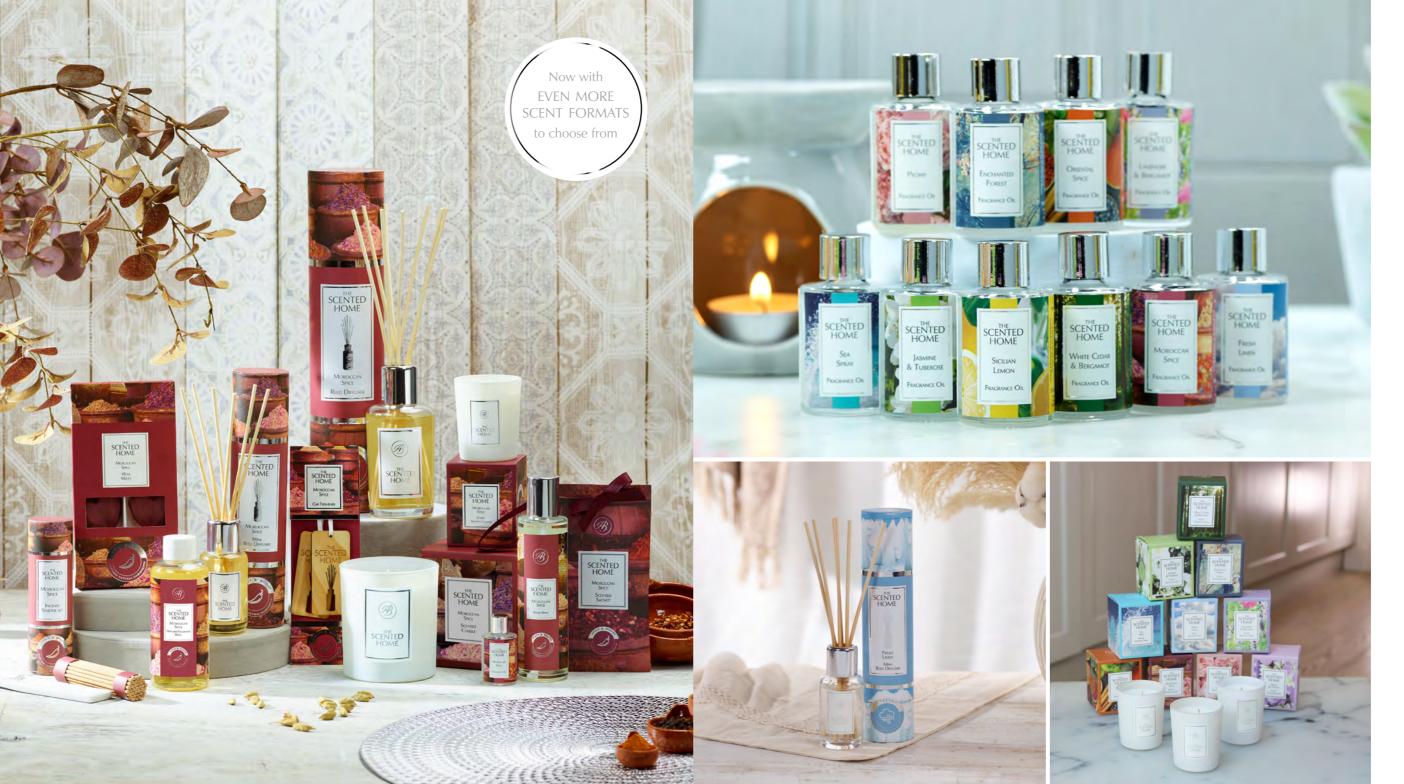

# REED DIFFUSERS & REFILLS •

Continuous room scent Ideal to scent any room Recyclable vessel, bottle and packaging

Fresh Linen

Lavender & Bergamot

150ml Diffuser Lasts up to 3 mths 8 natural reeds

Sea Spray

# REED DIFFUSERS & REFILLS - EXTENSIVE DIFFUSER FRAGRANCES ©

Continuous room scent ldeal to scent any room Recyclable vessel, bottle and packaging

# Fragrance Oils

10ml Concentrated fragrance Ambient room scent

Use with Ceramic Burner Recyclable bottle Merchandised in a printed CDU of 6 units

Fresh Linen

Spray

Enchanted Forest

& Bergamot

Peony

Moroccan

Jasmine & Tuberose

Spice

Lavender & Bergamot

Spice

Sicilian Lemon

Plus 10 exclusive fragrances, replacing existing Ashleigh & Burwood Fragrance Oils.

See page 21