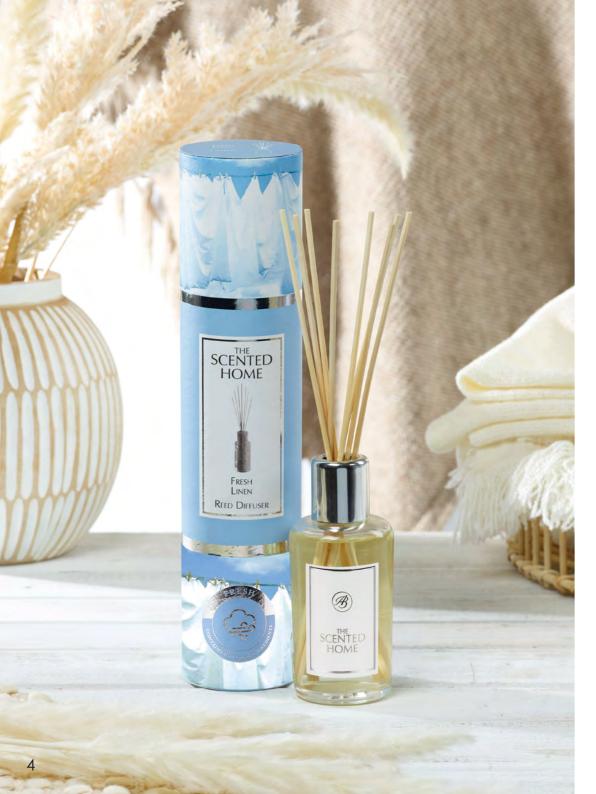

# REED DIFFUSERS & REFILLS •

Continuous room scent Ideal to scent any room Recyclable vessel, bottle and packaging

Fresh Linen

Lavender & Bergamot

150ml Diffuser Lasts up to 3 mths 8 natural reeds

Sea Spray