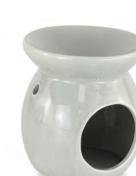

### CERAMIC BURNERS

2 designs in 2 colours Round - 9cm diameter x 10cm height Oval - 11cm width x 7cm depth x 11cm height

Deep well for Wax Melts or Fragrance Oil Recess for tealight

Round Burner

Oval Burner