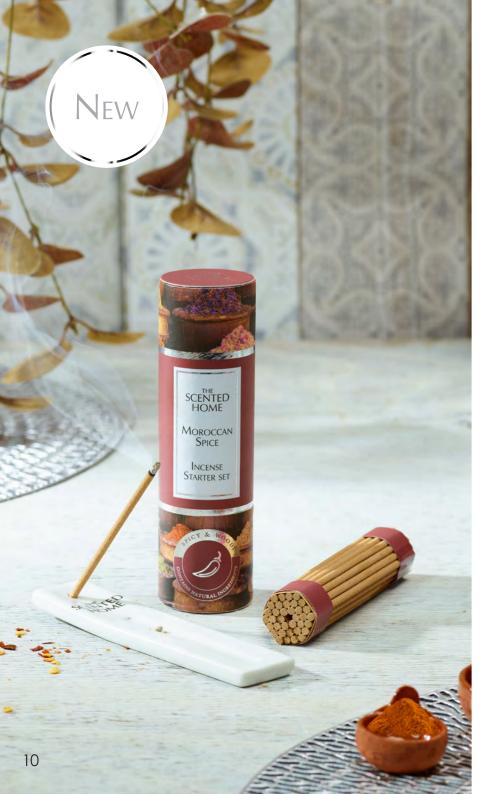

### INCENSE STARTER SET

37 sticks Lasts up to 12.5hrs Ceramic holder included Smoky atmospheric scents Recyclable packaging

Fresh

Linen

Sea

Spray

Enchanted

Forest

White Cedar & Bergamot

Jasmine

Oriental

& Tuberose

Lavender

& Bergamot

Peony

2 wooden fresheners included Scent on the go Ideal to fragrance the car interior Recyclable packaging Merchandised in a printed CDU of 10 units