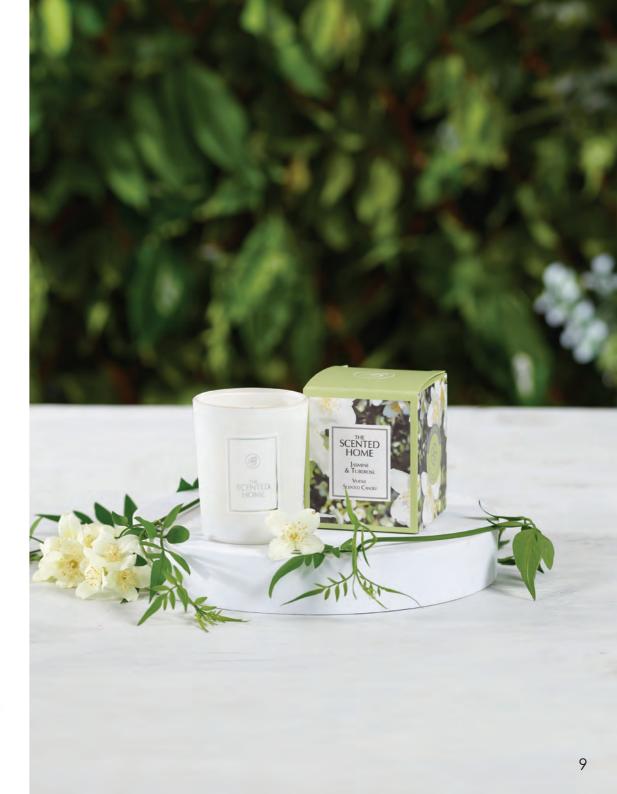

### JASMINE & TUBEROSE (S)

Top - Jasmine

Mid - Tuberose

Base - Rose Musk

### SCENTED CANDLES •

#### Medium Candle

225g Lasts up to 42 hrs Cotton wick Soy wax blend

70g

Lasts up to 14 hrs Cotton wick Soy wax blend Mini size and attractive price point

Ambient home scenting Recyclable & reusable vessel Recyclable packaging

Fresh Linen

White Cedar & Bergamot

Jasmine & Tuberose

Lavender & Bergamot

Sea Spray

**Enchanted Forest** 

Peony

Moroccan Spice