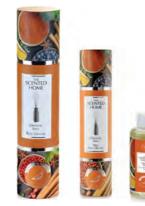

### MOROCCAN SPICE 3

Top - Orange

Mid - Sandalwood

Base - Benzoin

# ORIENTAL SPICE 3

Top - Star Anise

Mid - Nutmeg

Base - Cinnamon