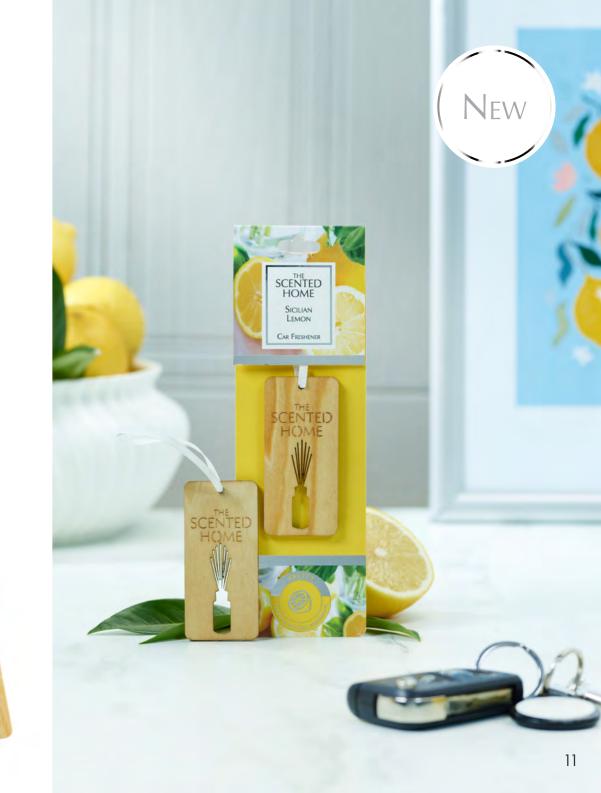

White Cedar & Bergamot

Jasmine

Oriental

& Tuberose

Lavender

& Bergamot

Peony

2 wooden fresheners included Scent on the go Ideal to fragrance the car interior Recyclable packaging Merchandised in a printed CDU of 10 units

Fresh

Linen

Jasmine

Oriental

Spice

Sea

Spray

Lavender

Sicilian

Lemon

& Tuberose & Bergamot

Forest

White Cedar & Bergamot