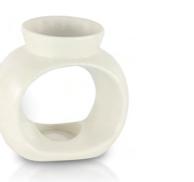

### CERAMIC BURNERS

2 designs in 2 colours Round - 9cm diameter x 10cm height Oval - 11cm width x 7cm depth x 11cm height

Deep well for Wax Melts or Fragrance Oil Recess for tealight

Round Burner

Oval Burner