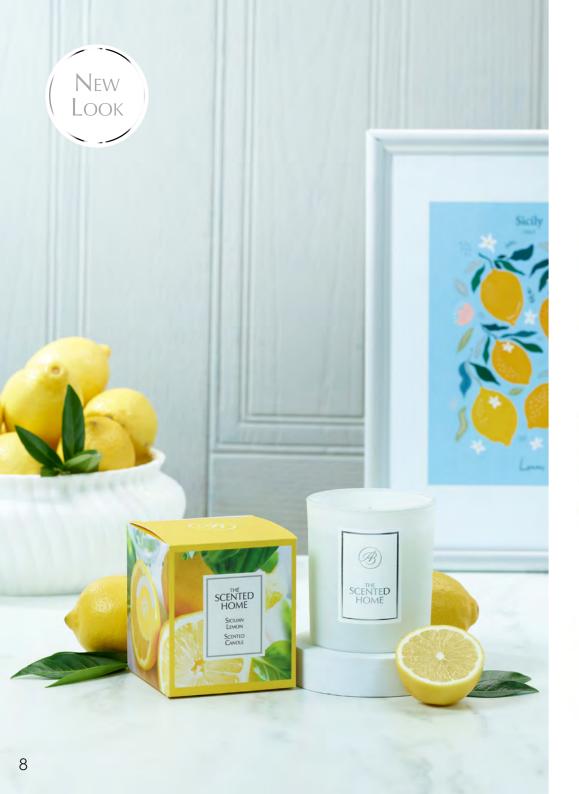

### SICILIAN LEMON 🚳

Top - Lime

Mid - Geranium

Base - Lemon Peel

### SCENTED CANDLES •