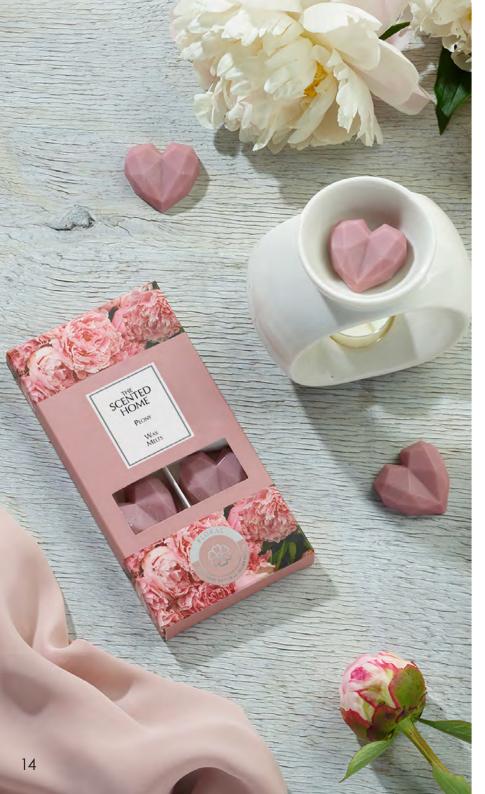

# Wax Melts

8g (per melt) 8 wax melts per pack 10 hrs (per melt)

Ambient room scent Colourful, cute heart shape Use with Wax Melt Burner Recyclable packaging

Linen

Jasmine

Oriental

Spice

& Tuberose

Sea

Spray

Lavender

Sicilian

Lemon

& Bergamot

Enchanted

White Cedar & Bergamot