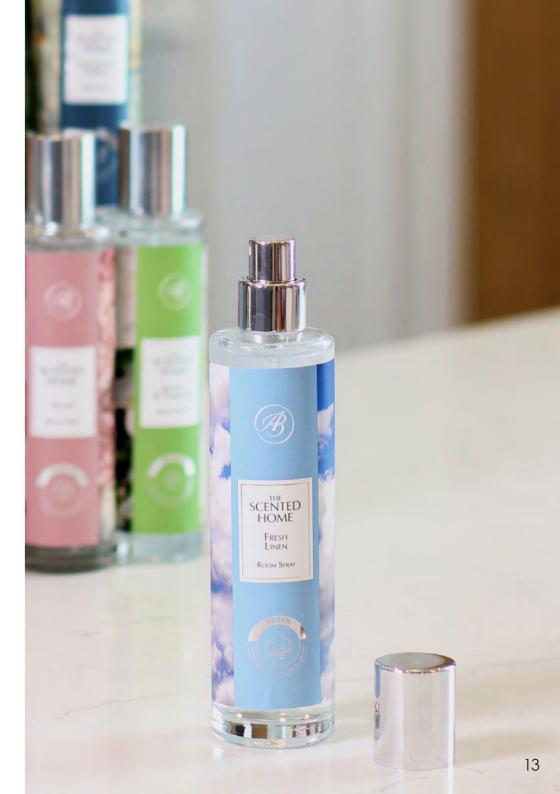

### SCENTED SACHETS - REFRESHED DESIGN

15g New slimmer size 15.5cm x 7.7cm Scent for small spaces

Ribbon for hanging Scent drawers, suitcases and more Merchandised in a printed CDU of 12 units

100ml Micro fine mist Instant room scent Scent the air, linens, fabrics and more Recyclable glass bottle

Sea Spray

Enchanted Forest

Peony

White Cedar & Bergamot

Moroccan Spice

Fresh Linen

Oriental

Spice

Jasmine & Tuberose

Lavender & Bergamot

Spray

Sicilian Lemon

Enchanted Forest

White Cedar & Bergamot

Moroccan Spice

Jasmine & Tuberose

Oriental Spice

Lavender

& Bergamot

Sicilian Lemon