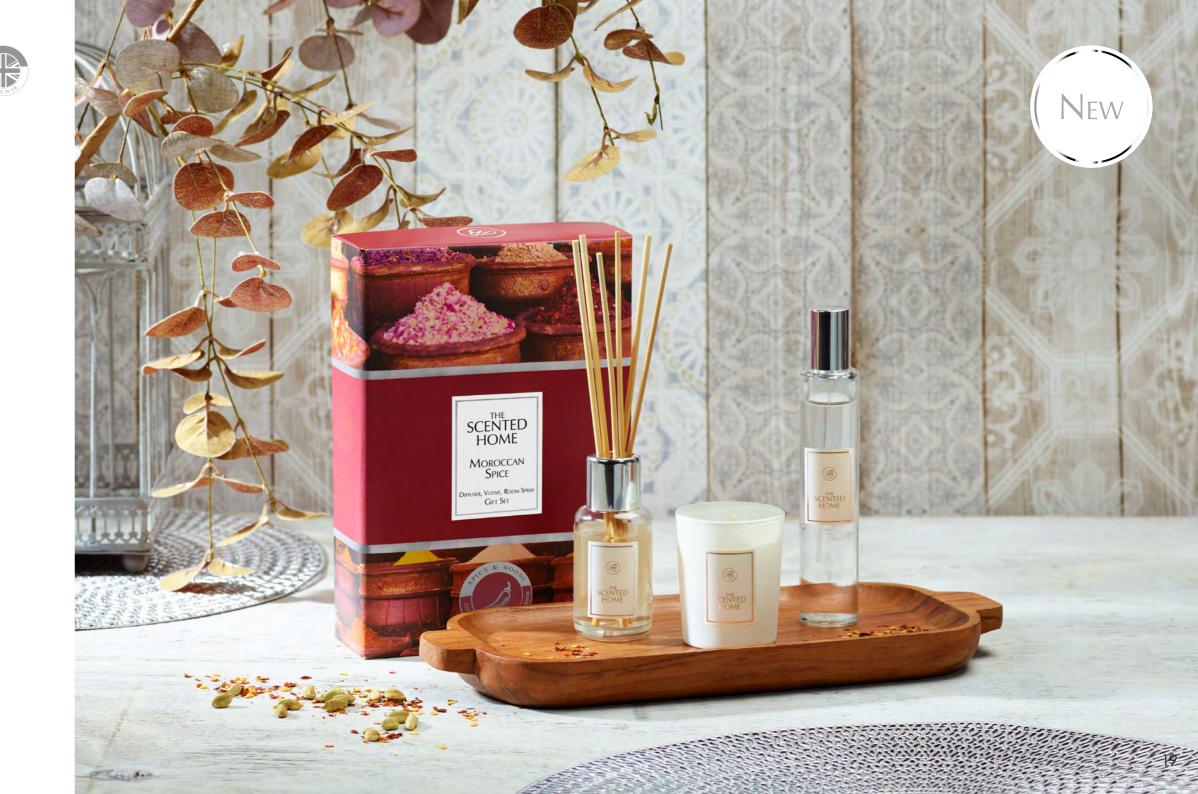

# GIFT SETS

Includes 50ml Room Spray, 50ml Reed Diffuser, 70g Votive Candle Home scent compilation Packaged for ready-made gifting

Fresh Linen

Peony

Moroccan Spice

### MOROCCAN SPICE 3

Top - Orange

Mid - Sandalwood

Base - Benzoin