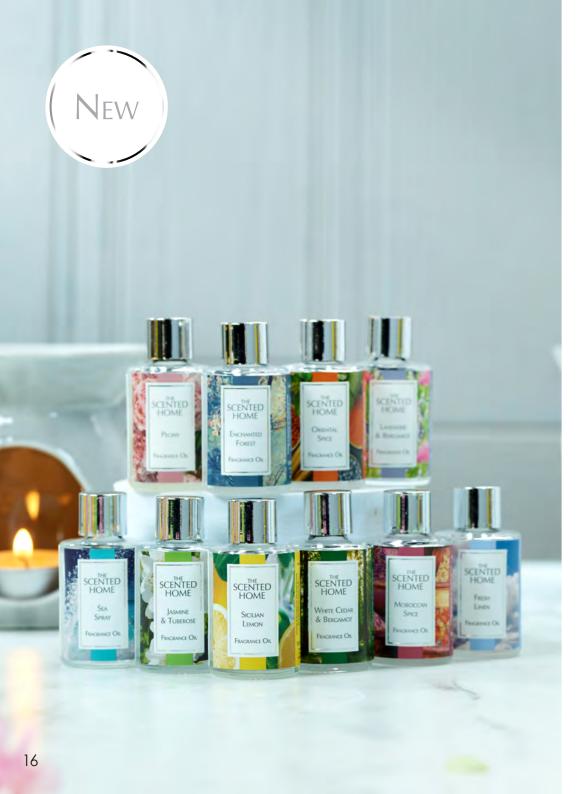

# Fragrance Oils

10ml Concentrated fragrance Ambient room scent

Use with Ceramic Burner Recyclable bottle Merchandised in a printed CDU of 6 units

Fresh Linen

Spray

Enchanted Forest

& Bergamot

Peony

Moroccan

Jasmine & Tuberose

Spice

Lavender & Bergamot

Spice

Sicilian Lemon

Plus 10 exclusive fragrances, replacing existing Ashleigh & Burwood Fragrance Oils.

See page 21