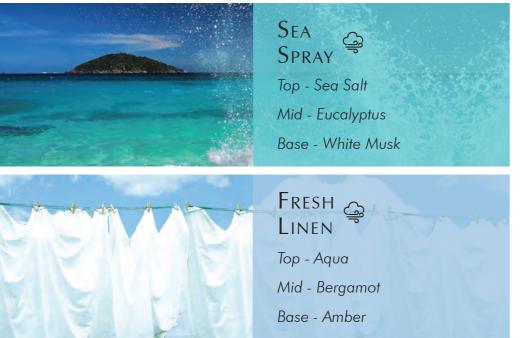

# REED DIFFUSERS & REFILLS •

Continuous room scent Ideal to scent any room Recyclable vessel, bottle and packaging

Fresh Linen

Lavender & Bergamot

150ml Diffuser Lasts up to 3 mths 8 natural reeds

Sea Spray