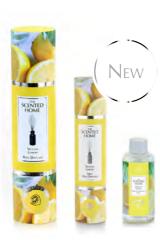

ahogany



### MOROCCAN SPICE 3

Top - Orange

Mid - Sandalwood

Base - Benzoin



### JASMINE & TUBEROSE (S)

Top - Jasmine

Mid - Tuberose

Base - Rose Musk





# ORIENTAL SPICE 3

Top - Star Anise

Mid - Nutmeg

Base - Cinnamon



### SICILIAN LEMON 🚳

Top - Lime

Mid - Geranium

Base - Lemon Peel



# REED DIFFUSERS & REFILLS •

Continuous room scent Ideal to scent any room Recyclable vessel, bottle and packaging

Fresh Linen

Lavender & Bergamot

150ml Diffuser Lasts up to 3 mths 8 natural reeds

Sea Spray

Peony

#### 50ml Mini Diffuser Lasts up to 4 wks

6 natural reeds Mini size and attractive price point

#### 150ml Refill

Lasts up to 3 mths Replenishes 150ml diffuser or 50ml (x3) 30% post consumer recycled bottle (PCR)











White Cedar & Bergamot

Jasmine & Tuberose









SCENTED HOME













# REED DIFFUSERS & REFILLS - EXTENSIVE DIFFUSER FRAGRANCES ©

Continuous room scent ldeal to scent any room Recyclable vessel, bottle and packaging

#### 150ml Diffuser

Lasts up to 3 mths 8 natural reeds

#### 150ml Refill

Lasts up to 3 mths Replenishes 150ml diffuser or 50ml (x3) 30% post consumer recycled bottle (PCR) Recyclable bottle





Snowdrop

& Jasmine

Tropical

Escape





**Blankets** 

Midsummer

Night's Dream



& Oud

Every

Cloud



Cocoa Forest

Freesia

& Orchid



Smoked

Chilli







Tea Rose

Honeysuckle Blooms

Replenish a diffuser when used

Use with Diffuser Refills 12 x 28cm reeds, CDU contains 24 packs







Reed Refills with Display Box

# Diffuser Reeds

Natural rattan reeds







TROPICAL ESCAPE



### SCENTED CANDLES •

####