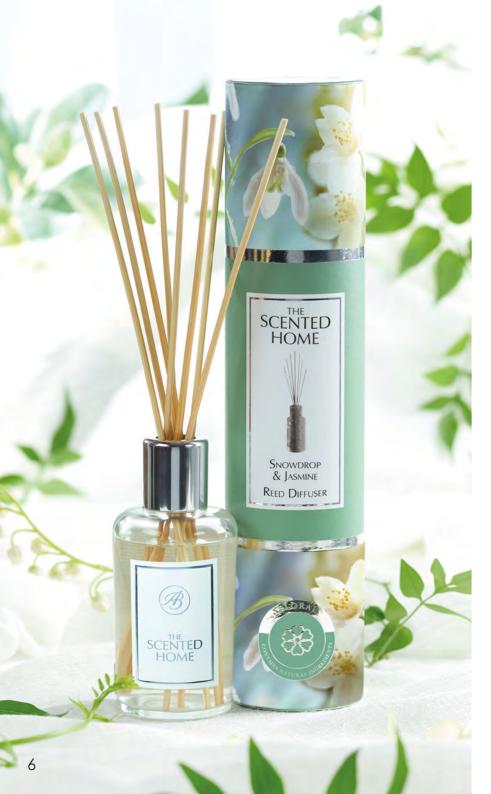

# REED DIFFUSERS & REFILLS - EXTENSIVE DIFFUSER FRAGRANCES ©

Continuous room scent ldeal to scent any room Recyclable vessel, bottle and packaging

#### 150ml Diffuser

Lasts up to 3 mths 8 natural reeds

#### 150ml Refill

Lasts up to 3 mths Replenishes 150ml diffuser or 50ml (x3) 30% post consumer recycled bottle (PCR) Recyclable bottle

Snowdrop

& Jasmine

Tropical

Escape

**Blankets** 

Midsummer